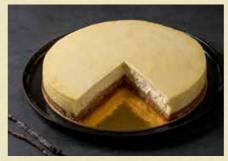

# PREMIUM AMERICAN CHEESECAKES AND CAKES

JAMESBURY'S

Our premium selection of rich American baked cheesecakes and indulgent fluffy cakes, is designed specifically to elevate your dessert offering to exceptional heights.

New York Style Natural Cheesecake

Dark Chocolate & Almond Cream Cake

Key Lime (Lemon & Mascarpone) Cheesecake

#### SELECTION

Key Lime Cheesecake

Strawberry & White Chocolate Cream Cheesecake

> New York Style Natural Cheesecake

Profiterole Cheesecake

Raspberry White Chocolate Blondie Cheesecake

> Chocolate & Almond Cream Cake