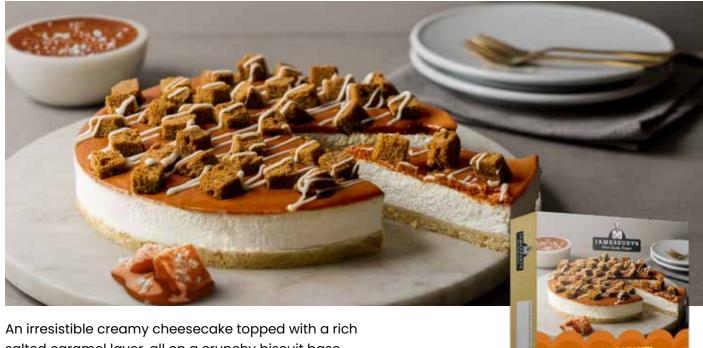

## **SALTED CARAMEL CHEESECAKE**

salted caramel layer, all on a crunchy biscuit base.

Net weight: 400ge