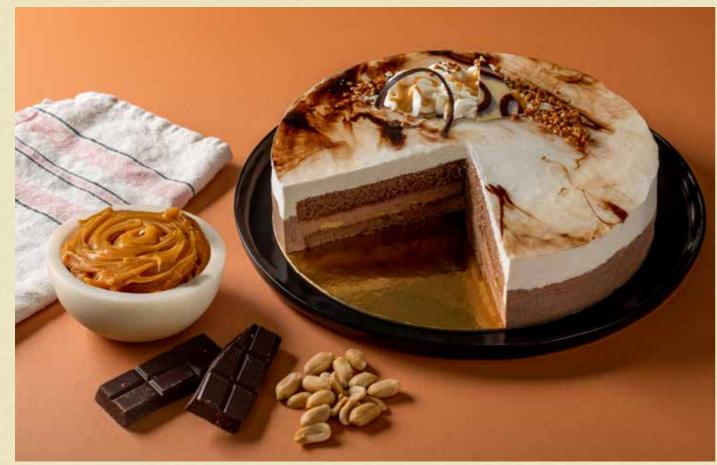

# PREMIUM AMERICAN CHEESECAKES AND CAKES

JAMESBURY'S

Our premium selection of rich American baked cheesecakes and indulgent fluffy cakes, is designed specifically to elevate your dessert offering to exceptional heights.

New York Style Natural Cheesecake

Dark Chocolate & Almond Cream Cake

Key Lime (Lemon & Mascarpone) Cheesecake

#### SELECTION

Key Lime Cheesecake

Strawberry & White Chocolate Cream Cheesecake

> New York Style Natural Cheesecake

Profiterole Cheesecake

Raspberry White Chocolate Blondie Cheesecake

> Chocolate & Almond Cream Cake