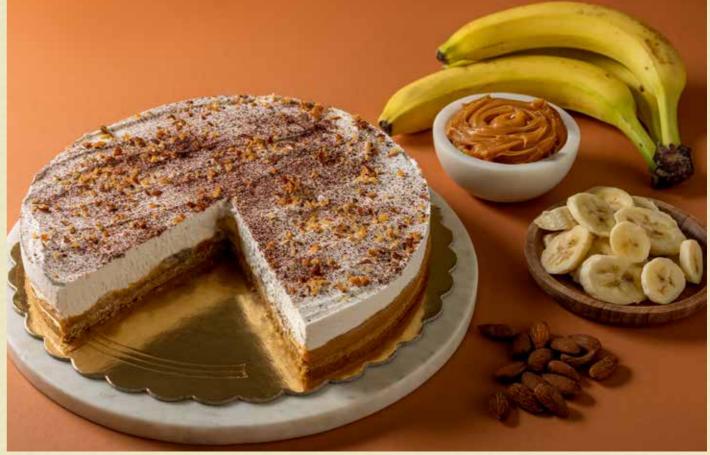

# PREMIUM AMERICAN CHEESECAKES AND CAKES

JAMESBURY'S

Our premium selection of rich American baked cheesecakes and indulgent fluffy cakes, is designed specifically to elevate your dessert offering to exceptional heights.

New York Style Natural Cheesecake

Dark Chocolate & Almond Cream Cake

Key Lime (Lemon & Mascarpone) Cheesecake

#### SELECTION

Key Lime Cheesecake

Strawberry & White Chocolate Cream Cheesecake

> New York Style Natural Cheesecake

Profiterole Cheesecake

Raspberry White Chocolate Blondie Cheesecake

> Chocolate & Almond Cream Cake