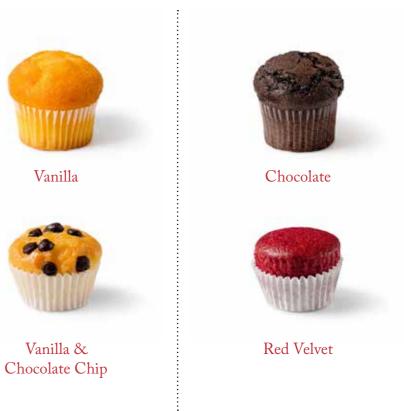

# **RETAIL MUFFINS**

Jamesbury's retail muffins are the go-to indulgence! With 4 mouth-watering flavours to choose from, they come in a 100g format which can be individually flow packed or bulk packed and carry a longer shelf life which can vary depending on the packaging solution chosen and the temperature regime.

Lemon

Net weight: 100g

Chocolate

Net weight: 100g

Vanilla

Net weight: 100g

Blueberry

Net weight: 100g