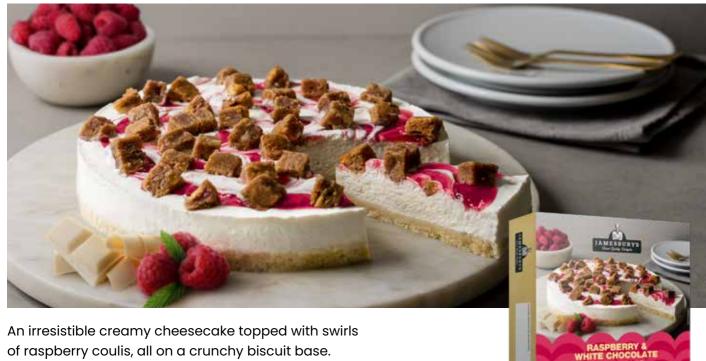

## **RASPBERRY & WHITE CHOCOLATE CHEESECAKE**

Net weight: 400g  $\boldsymbol{e}$ 