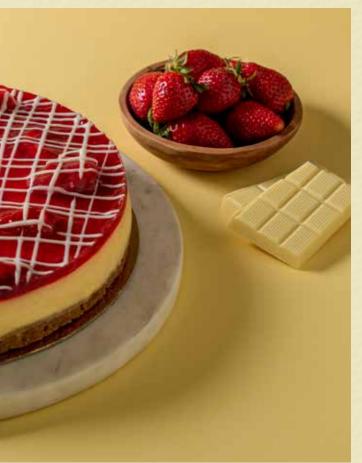

# **RETAIL CAKES**

The Jamesbury's range of frozen cakes redefines convenience. Ideal for dinners, parties, or a personal treat, these cakes offer the perfect solution for incredible variety and ultimate practicality.

### **STRAWBERRY CHEESECAKE**

Net weight: 400ge