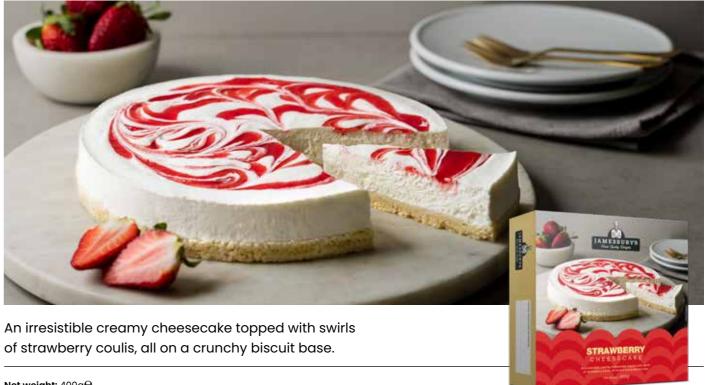

Cake



Chocolate & Vanilla Marble Cake



Pistachio & Chocolate Chip Cake



Crunchy Biscuit, Cookie & White Chocolate Cream Cake



Chocolate & Hazelnut Brownie



Fruit Cake



Carrot Cake



Chocolate & Torrone Mousse



Apple & Cinnamon Cake



#### Apple, Raisin & Cinnamon Crumble

Customisable portion size



# **RETAIL CAKES**

The Jamesbury's range of frozen cakes redefines convenience. Ideal for dinners, parties, or a personal treat, these cakes offer the perfect solution for incredible variety and ultimate practicality.

Just thaw and serve for a hassle-free dessert experience.



Packaging Details: 12 Cakes per Outer Box / 84 Cakes per Pallet Storage Instructions: Store frozen at -18°C. Once thawed keep refrigerated and consume within 4 days.



### **STRAWBERRY CHEESECAKE**



Net weight: 400ge

### **LEMON CHEESECAKE**





## **RASPBERRY & WHITE CHOCOLATE CHEESECAKE**



Net weight: 400g  $\boldsymbol{e}$ 

## **SALTED CARAMEL CHEESECAKE**



salted caramel layer, all on a crunchy biscuit base.

Net weight: 400ge



# **RETAIL MUFFINS**

Jamesbury's retail muffins are the go-to indulgence! With 4 mouth-watering flavours to choose from, they come in a 100g format which can be individually flow packed or bulk packed and carry a longer shelf life which can vary depending on the packaging solution chosen and the temperature regime.



Lemon

Net weight: 100g



Chocolate

Net weight: 100g



Vanilla

Net weight: 100g



Blueberry

Net weight: 100g





### Contact

The Food Factory BLB009Y, Bulebel Industrial Estate, Żejtun, Malta, EU, ZTN3000

e. info@thefoodfa