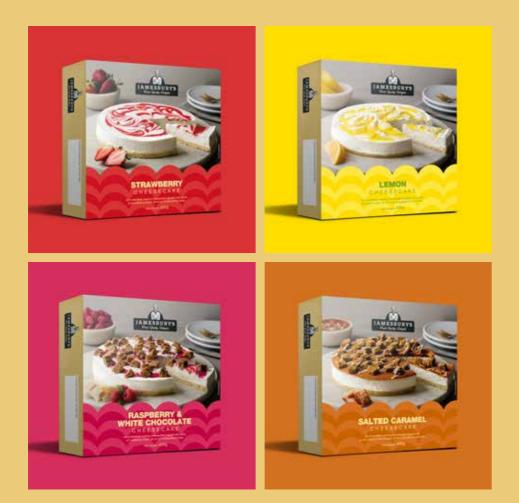

# **RETAIL CAKES**

The Jamesbury's range of frozen cakes redefines convenience. Ideal for dinners, parties, or a personal treat, these cakes offer the perfect solution for incredible variety and ultimate practicality.

Just thaw and serve for a hassle-free dessert experience.

Packaging Details: 12 Cakes per Outer Box / 84 Cakes per Pallet Storage Instructions: Store frozen at -18°C. Once thawed keep refrigerated and consume within 4 days.

### **STRAWBERRY CHEESECAKE**

Net weight: 400ge

### **LEMON CHEESECAKE**

## **RASPBERRY & WHITE CHOCOLATE CHEESECAKE**

Net weight: 400g  $\boldsymbol{e}$ 

## **SALTED CARAMEL CHEESECAKE**

salted caramel layer, all on a crunchy biscuit base.

Net weight: 400ge