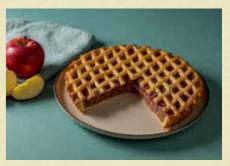

### SELECTION

Snickers Cake

Banoffee Cake

Carrot Cake

Red Velvet Cake

Chocolate Tart

Lemon Meringue Tart Apple & Berry Tart Blueberry Tart

Raspberry Tart

Chocolate Fudge Cappuccino Gateau Cherry Cheesecake Pistachio Frangipane

Banoffee Cake

Apple & Berry Tart