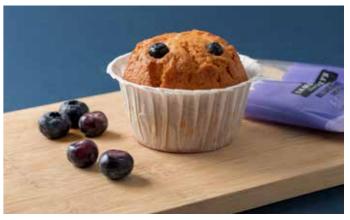

# **RETAIL MUFFINS**

Jamesbury's retail muffins are the go-to indulgence! With 4 mouth-watering flavours to choose from, they come in a 100g format which can be individually flow packed or bulk packed and carry a longer shelf life which can vary depending on the packaging solution chosen and the temperature regime.

Lemon

Net weight: 100g

Chocolate

Net weight: 100g

Vanilla

Net weight: 100g

Blueberry

Net weight: 100g