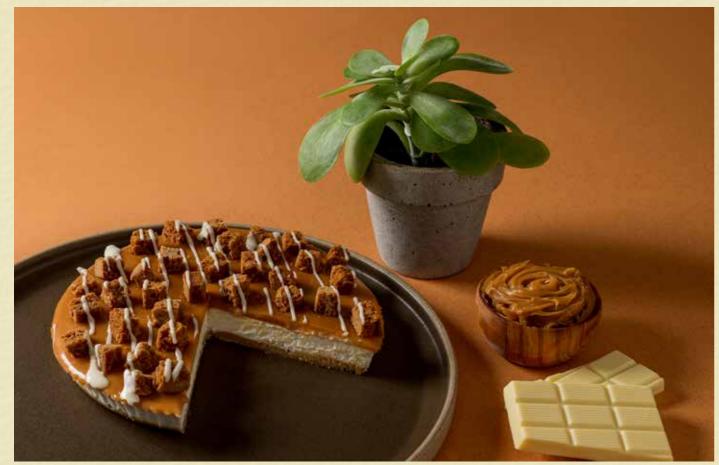

## **SALTED CARAMEL CHEESECAKE**

salted caramel layer, all on a crunchy biscuit base.

Net weight: 400ge