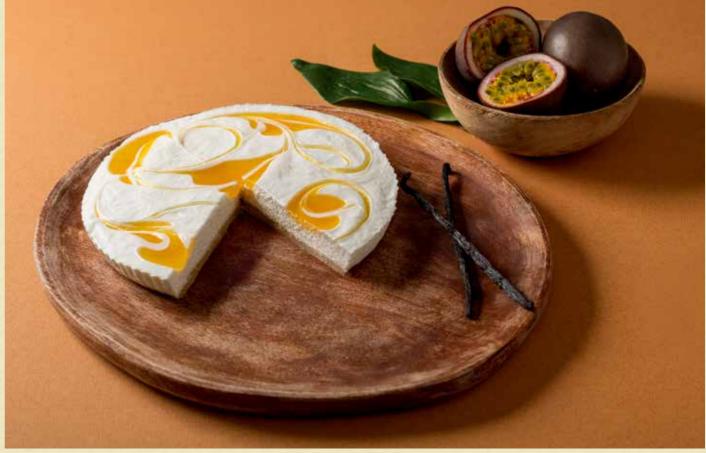

## **RASPBERRY & WHITE CHOCOLATE CHEESECAKE**

Net weight: 400g  $\boldsymbol{e}$ 