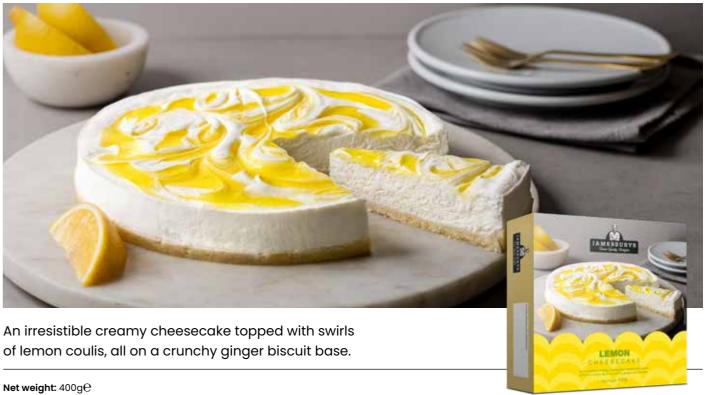

tachio & Chocolate Chip Cake



Crunchy Biscuit, Cookie & White Chocolate Cream Cake



Chocolate & Hazelnut Brownie



Fruit Cake



Carrot Cake



Chocolate & Torrone Mousse



Apple & Cinnamon Cake



#### Apple, Raisin & Cinnamon Crumble

Customisable portion size



# **RETAIL CAKES**

The Jamesbury's range of frozen cakes redefines convenience. Ideal for dinners, parties, or a personal treat, these cakes offer the perfect solution for incredible variety and ultimate practicality.

Just thaw and serve for a hassle-free dessert experience.



Packaging Details: 12 Cakes per Outer Box / 84 Cakes per Pallet Storage Instructions: Store frozen at -18°C. Once thawed keep refrigerated and consume within 4 days.



### **STRAWBERRY CHEESECAKE**



Net weight: 400ge

### **LEMON CHEESECAKE**





## **RASPBERRY & WHITE CHOCOLATE CHEESECAKE**



Net weight: 400g  $\boldsymbol{e}$ 

## **SALTED CARAMEL CHEESECAKE**



salted caramel layer, all on a crunchy biscuit base.

Net weight: 400ge



# **RETAIL MUFFINS**

Jamesbury's retail muffins are the go-to indulgence! With 4 mouth-watering flavours to choose from, they come in a 100g format which can be individually flow packed or bulk packed and carry a longer shelf life which can vary depending on the packaging solution chosen and the temperature regime.



Lemon

Net weight: 100g



Chocolate

Net weight: 100g



Vanilla

Net weight: 100g



Blueberry

Net weight: 100g





### Contact

The Food Factory BLB009Y, Bulebel Industrial Estate, Żejtun, Malta, EU, ZTN3000

e. info@thefoodfactory.com.mt t. +356 2567 6500



## JAMESBURY'