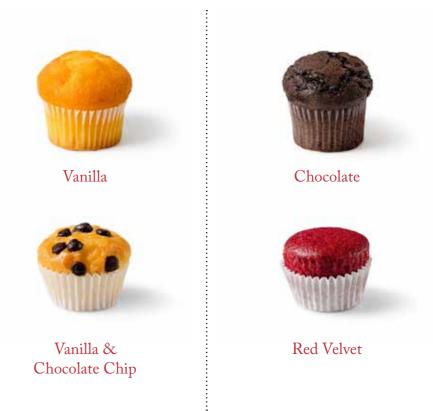

# **RETAIL MUFFINS**

Jamesbury's retail muffins are the go-to indulgence! With 4 mouth-watering flavours to choose from, they come in a 100g format which can be individually flow packed or bulk packed and carry a longer shelf life which can vary depending on the packaging solution chosen and the temperature regime.

Lemon

Net weight: 100g

Chocolate

Net weight: 100g

Vanilla

Net weight: 100g

Blueberry

Net weight: 100g